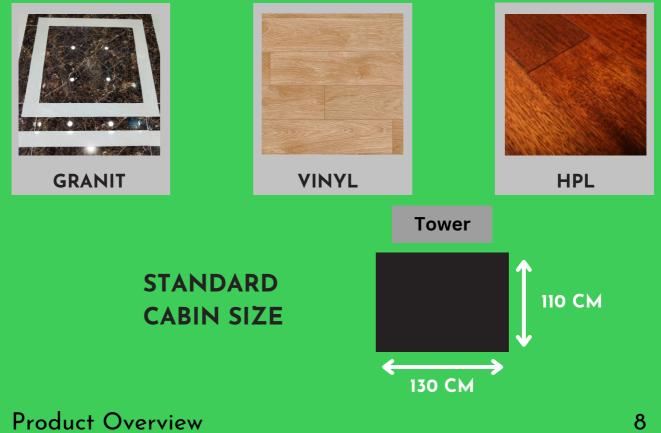

|
| Floor Cut-Out             | Small: 110cm X 150cm                                  |
|                           | Big: 110cm X 150cm                                    |
| Minimun Overhead Required | 2500mm to have 15cm Minimum Clearence                 |
| Drive                     | 2:1 Roller Chain Hydraulic, with Max Safety Standard. |
| Motor                     | 12 VDC, 1.8kW, Gear type Hydraulic Pump               |
| Warranty                  | 24 Month since Installation, ask for details          |

### CUSTOMIZEABLE HYDRAULIC HOME ELEVATOR



### LAMP DESIGN



**DESIGN 1** 



**DESIGN 3** 



**DESIGN 2** 



**DESIGN 4** 

### BACKGROUND MOTIVE



FLOWER



VERTICAL Product Overview



SUN





TETRIS



LINE

### **ELEVATOR COLOR**



### **FLOOR MATERIAL**



### DOOR SELECTION



**Product Overview** 

# LATEST PROJECTS



### OUTSIDE JABODETABEK







### Office:

Jl. Nusa Indah Raya Blok U No. 68. Taman Galaxy -Bekasi Indonesia – 17148.

### Factory:

JL. Surya Nusa I, Kavling B23-B26, Kawasan Industri Suryacipta, Karawang, West Java 41361.

### **CONTACT US**



PHONE +62 821 1379 7070



INSTAGRAM O @yukagen.elevator



WEBSITE www.kenyukagen.com

EMAIL sales@kenyukagen.com

### Contact