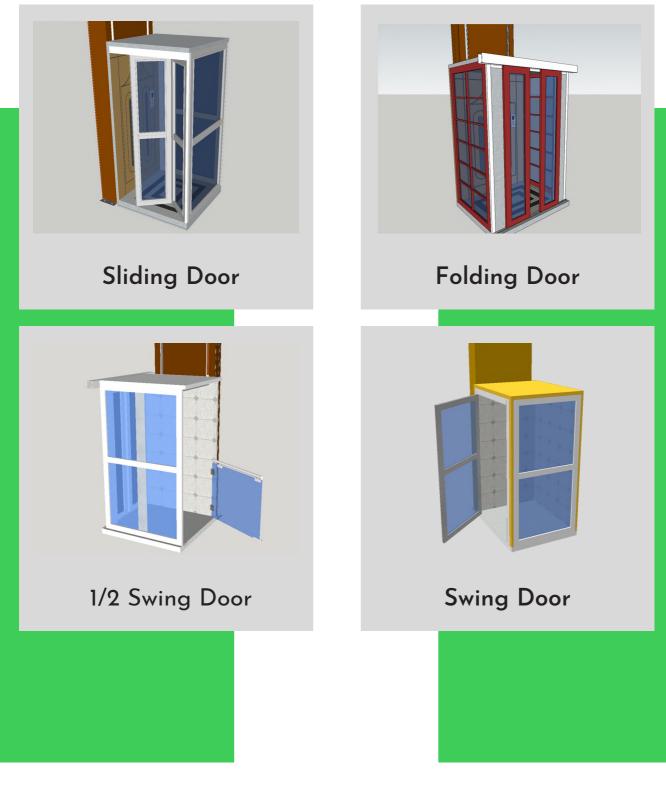

Cut-Out             | Small: 110cm X 150cm                                  |
|                           | Big: 110cm X 150cm                                    |
| Minimun Overhead Required | 2500mm to have 15cm Minimum Clearence                 |
| Drive                     | 2:1 Roller Chain Hydraulic, with Max Safety Standard. |
| Motor                     | 12 VDC, 1.8kW, Gear type Hydraulic Pump               |
| Warranty                  | 24 Month since Installation, ask for details          |

### CUSTOMIZEABLE HYDRAULIC HOME ELEVATOR



### LAMP DESIGN



**DESIGN 1** 



**DESIGN 3** 



**DESIGN 2** 



**DESIGN 4** 

### BACKGROUND MOTIVE



FLOWER



VERTICAL Product Overview



SUN





TETRIS



LINE

### **ELEVATOR COLOR**



### **FLOOR MATERIAL**



### DOOR SELECTION



**Product Overview** 

# LATEST PROJECTS



### OUTSIDE JABODETABEK







### Office:

Jl. Nusa Indah Raya Blok U No. 68. Taman Galaxy -Bekasi Indonesia – 17148.

### Factory:

JL. Surya Nusa I, Kavling B23-B26, Kawasan Industri Suryacipta, Karawang, West Java 41361.

### **CONTACT US**



PHONE +62 821 1379 7070



INSTAGRAM O @yukagen.elevator



WEBSITE www.kenyukagen.com

EMAIL sales@kenyukagen.com

### Contact