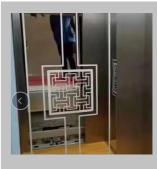

-down Speed             | 600 cm/min (0.15m/s), adjustable                      |
| Floor Cut-Out             | Small: 110cm X 150cm                                  |
|                           | Big: 110cm X 150cm                                    |
| Minimun Overhead Required | 2500mm to have 15cm Minimum Clearence                 |
| Drive                     | 2:1 Roller Chain Hydraulic, with Max Safety Standard. |
| Motor                     | 12 VDC, 1.8kW, Gear type Hydraulic Pump               |
| Warranty                  | 24 Month since Installation, ask for details          |

### CUSTOMIZEABLE HYDRAULIC HOME ELEVATOR



### LAMP DESIGN



**DESIGN 1** 



**DESIGN 3** 



**DESIGN 2** 



**DESIGN 4** 

### BACKGROUND MOTIVE



FLOWER



VERTICAL Product Overview



SUN





TETRIS



LINE

### **ELEVATOR COLOR**



### **FLOOR MATERIAL**



### DOOR SELECTION



**Product Overview** 

# LATEST PROJECTS



### OUTSIDE JABODETABEK







### Office:

Jl. Nusa Indah Raya Blok U No. 68. Taman Galaxy -Bekasi Indonesia – 17148.

### Factory:

JL. Surya Nusa I, Kavling B23-B26, Kawasan Industri Suryacipta, Karawang, West Java 41361.

### **CONTACT US**



PHONE +62 821 1379 7070



INSTAGRAM O @yukagen.elevator



WEBSITE www.kenyukagen.com

EMAIL sales@kenyukagen.com

### Contact