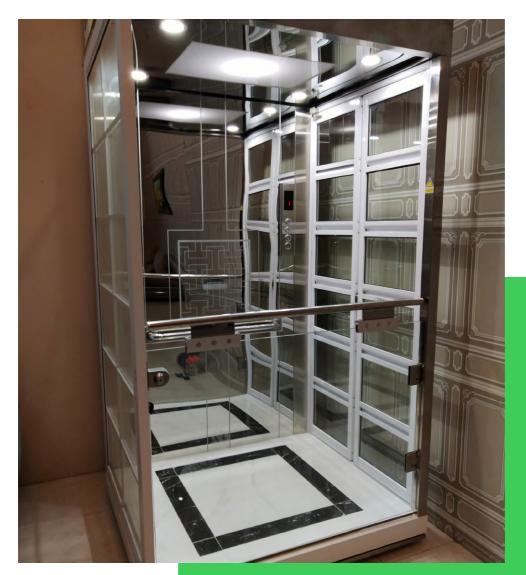

# PRODUCT

Yukagen Home elevator are hydraulic engined home elevators that are safe, cost-effective and can be customized as needed.

### CUSTOMIZEABLE HYDRAULIC HOME ELEVATOR