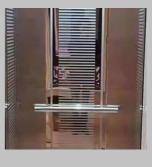

d             | 600 cm/min (0.15m/s), adjustable                      |
| Floor Cut-Out             | Small: 110cm X 150cm                                  |
|                           | Big: 110cm X 150cm                                    |
| Minimun Overhead Required | 2500mm to have 15cm Minimum Clearence                 |
| Drive                     | 2:1 Roller Chain Hydraulic, with Max Safety Standard. |
| Motor                     | 12 VDC, 1.8kW, Gear type Hydraulic Pump               |
| Warranty                  | 24 Month since Installation, ask for details          |

### CUSTOMIZEABLE HYDRAULIC HOME ELEVATOR



### LAMP DESIGN



**DESIGN 1** 



**DESIGN 3** 



**DESIGN 2** 



**DESIGN 4** 

### BACKGROUND MOTIVE



FLOWER



VERTICAL Product Overview



SUN





TETRIS



LINE

### **ELEVATOR COLOR**



### **FLOOR MATERIAL**



### DOOR SELECTION



**Product Overview** 

# LATEST PROJECTS



### OUTSIDE JABODETABEK







### Office:

Jl. Nusa Indah Raya Blok U No. 68. Taman Galaxy -Bekasi Indonesia – 17148.

### Factory:

JL. Surya Nusa I, Kavling B23-B26, Kawasan Industri Suryacipta, Karawang, West Java 41361.

### **CONTACT US**



PHONE +62 821 1379 7070



INSTAGRAM O @yukagen.elevator



WEBSITE www.kenyukagen.com

EMAIL sales@kenyukagen.com

### Contact