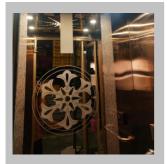

130cm x 200cm (Wheel Chair)              |
| Up-down Speed             | 600 cm/min (0.15m/s), adjustable                      |
| Floor Cut-Out             | Small: 110cm X 150cm                                  |
|                           | Big: 110cm X 150cm                                    |
| Minimun Overhead Required | 2500mm to have 15cm Minimum Clearence                 |
| Drive                     | 2:1 Roller Chain Hydraulic, with Max Safety Standard. |
| Motor                     | 12 VDC, 1.8kW, Gear type Hydraulic Pump               |
| Warranty                  | 24 Month since Installation, ask for details          |

### CUSTOMIZEABLE HYDRAULIC HOME ELEVATOR



### LAMP DESIGN



**DESIGN 1** 



**DESIGN 3** 



**DESIGN 2** 



**DESIGN 4** 

### BACKGROUND MOTIVE



FLOWER



VERTICAL Product Overview



SUN





TETRIS



LINE

### **ELEVATOR COLOR**



### **FLOOR MATERIAL**



### DOOR SELECTION



**Product Overview** 

# LATEST PROJECTS



### OUTSIDE JABODETABEK







### Office:

Jl. Nusa Indah Raya Blok U No. 68. Taman Galaxy -Bekasi Indonesia – 17148.

### Factory:

JL. Surya Nusa I, Kavling B23-B26, Kawasan Industri Suryacipta, Karawang, West Java 41361.

### **CONTACT US**



PHONE +62 821 1379 7070



INSTAGRAM O @yukagen.elevator



WEBSITE www.kenyukagen.com

EMAIL sales@kenyukagen.com

### Contact