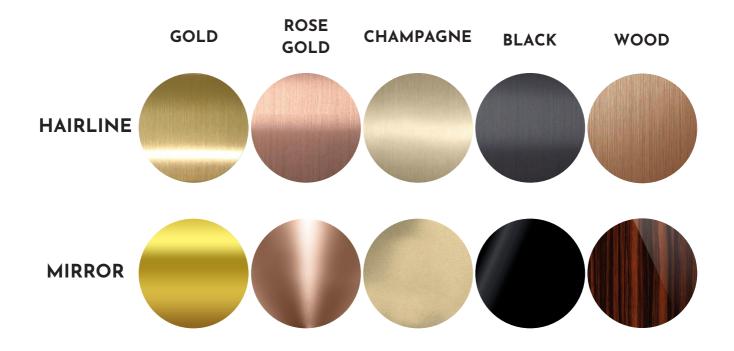

m/s), adjustable                      |
| Floor Cut-Out             | Small: 110cm X 150cm                                  |
|                           | Big: 110cm X 150cm                                    |
| Minimun Overhead Required | 2500mm to have 15cm Minimum Clearence                 |
| Drive                     | 2:1 Roller Chain Hydraulic, with Max Safety Standard. |
| Motor                     | 12 VDC, 1.8kW, Gear type Hydraulic Pump               |
| Warranty                  | 24 Month since Installation, ask for details          |

### CUSTOMIZEABLE HYDRAULIC HOME ELEVATOR



### LAMP DESIGN



**DESIGN 1** 



**DESIGN 3** 



**DESIGN 2** 



**DESIGN 4** 

### BACKGROUND MOTIVE



FLOWER



VERTICAL Product Overview



SUN





TETRIS



LINE

### **ELEVATOR COLOR**



### **FLOOR MATERIAL**



### DOOR SELECTION



**Product Overview** 

# LATEST PROJECTS



### OUTSIDE JABODETABEK







### Office:

Jl. Nusa Indah Raya Blok U No. 68. Taman Galaxy -Bekasi Indonesia – 17148.

### Factory:

JL. Surya Nusa I, Kavling B23-B26, Kawasan Industri Suryacipta, Karawang, West Java 41361.

### **CONTACT US**



PHONE +62 821 1379 7070



INSTAGRAM O @yukagen.elevator



WEBSITE www.kenyukagen.com

EMAIL sales@kenyukagen.com

### Contact