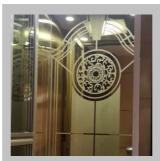

|
| Up-down Speed             | 600 cm/min (0.15m/s), adjustable                      |
| Floor Cut-Out             | Small: 110cm X 150cm                                  |
|                           | Big: 110cm X 150cm                                    |
| Minimun Overhead Required | 2500mm to have 15cm Minimum Clearence                 |
| Drive                     | 2:1 Roller Chain Hydraulic, with Max Safety Standard. |
| Motor                     | 12 VDC, 1.8kW, Gear type Hydraulic Pump               |
| Warranty                  | 24 Month since Installation, ask for details          |

### CUSTOMIZEABLE HYDRAULIC HOME ELEVATOR



### LAMP DESIGN



**DESIGN 1** 



**DESIGN 3** 



**DESIGN 2** 



**DESIGN 4** 

### BACKGROUND MOTIVE



FLOWER



VERTICAL Product Overview



SUN





TETRIS



LINE

### **ELEVATOR COLOR**



### **FLOOR MATERIAL**



### DOOR SELECTION



**Product Overview** 

# LATEST PROJECTS



### OUTSIDE JABODETABEK







### Office:

Jl. Nusa Indah Raya Blok U No. 68. Taman Galaxy -Bekasi Indonesia – 17148.

### Factory:

JL. Surya Nusa I, Kavling B23-B26, Kawasan Industri Suryacipta, Karawang, West Java 41361.

### **CONTACT US**



PHONE +62 821 1379 7070



INSTAGRAM O @yukagen.elevator



WEBSITE www.kenyukagen.com

EMAIL sales@kenyukagen.com

### Contact