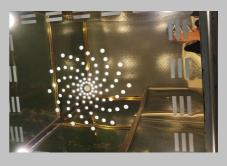

| Big: 100cm X 130cm x 200cm (Wheel Chair)              |
| Up-down Speed             | 600 cm/min (0.15m/s), adjustable                      |
| Floor Cut-Out             | Small: 110cm X 150cm                                  |
|                           | Big: 110cm X 150cm                                    |
| Minimun Overhead Required | 2500mm to have 15cm Minimum Clearence                 |
| Drive                     | 2:1 Roller Chain Hydraulic, with Max Safety Standard. |
| Motor                     | 12 VDC, 1.8kW, Gear type Hydraulic Pump               |
| Warranty                  | 24 Month since Installation, ask for details          |

### CUSTOMIZEABLE HYDRAULIC HOME ELEVATOR



### LAMP DESIGN



**DESIGN 1** 



**DESIGN 3** 



**DESIGN 2** 



**DESIGN 4** 

### BACKGROUND MOTIVE



FLOWER



VERTICAL Product Overview



SUN





TETRIS



LINE

### **ELEVATOR COLOR**



### **FLOOR MATERIAL**



### DOOR SELECTION



**Product Overview** 

# LATEST PROJECTS



### OUTSIDE JABODETABEK







### Office:

Jl. Nusa Indah Raya Blok U No. 68. Taman Galaxy -Bekasi Indonesia – 17148.

### Factory:

JL. Surya Nusa I, Kavling B23-B26, Kawasan Industri Suryacipta, Karawang, West Java 41361.

### **CONTACT US**



PHONE +62 821 1379 7070



INSTAGRAM O @yukagen.elevator



WEBSITE www.kenyukagen.com

EMAIL sales@kenyukagen.com

### Contact