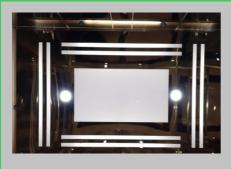

90cm X 120cm x 200cm                           |
|                           | Big: 100cm X 130cm x 200cm (Wheel Chair)              |
| Up-down Speed             | 600 cm/min (0.15m/s), adjustable                      |
| Floor Cut-Out             | Small: 110cm X 150cm                                  |
|                           | Big: 110cm X 150cm                                    |
| Minimun Overhead Required | 2500mm to have 15cm Minimum Clearence                 |
| Drive                     | 2:1 Roller Chain Hydraulic, with Max Safety Standard. |
| Motor                     | 12 VDC, 1.8kW, Gear type Hydraulic Pump               |
| Warranty                  | 24 Month since Installation, ask for details          |

### CUSTOMIZEABLE HYDRAULIC HOME ELEVATOR



### LAMP DESIGN



**DESIGN 1** 



**DESIGN 3** 



**DESIGN 2** 



**DESIGN 4** 

### BACKGROUND MOTIVE



FLOWER



VERTICAL Product Overview



SUN





TETRIS



LINE

### **ELEVATOR COLOR**



### **FLOOR MATERIAL**



### DOOR SELECTION



**Product Overview** 

# LATEST PROJECTS



### OUTSIDE JABODETABEK







### Office:

Jl. Nusa Indah Raya Blok U No. 68. Taman Galaxy -Bekasi Indonesia – 17148.

### Factory:

JL. Surya Nusa I, Kavling B23-B26, Kawasan Industri Suryacipta, Karawang, West Java 41361.

### **CONTACT US**



PHONE +62 821 1379 7070



INSTAGRAM O @yukagen.elevator



WEBSITE www.kenyukagen.com

EMAIL sales@kenyukagen.com

### Contact